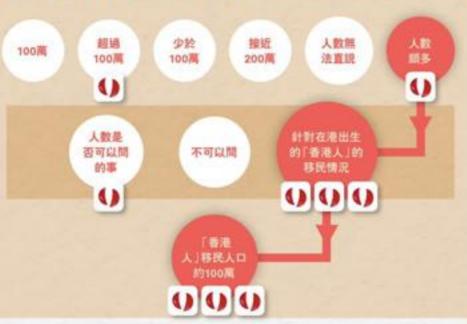

# 大致上香港會有多少人移民?

# 明年香港移民联奋志情?

存。工作、因為香港人的福樹很厚、到鄉裡都能質過去。那些選擇移民的人本來以為香港是信和語 的立见地,推彩描地方要得歪理掌握,令他們非常失望。到了新的地方,希望別再重正整地的状 糖、也想做還合、稀心的事。