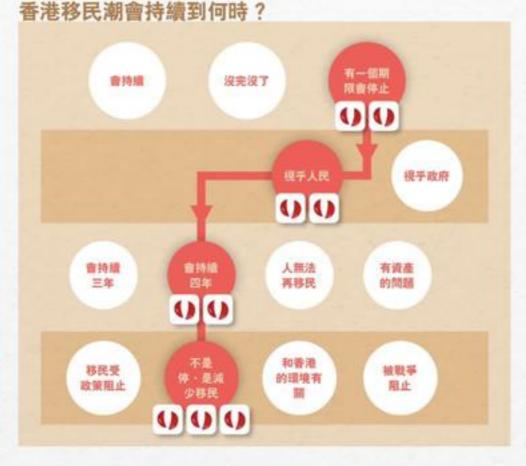

# 大致上香港會有多少人移民?

# 明年香港移民联奋志情?

存。工作、因為香港人的福樹很厚、到鄉裡都能質過去。那些選擇移民的人本來以為香港是信和語 的立见地,推彩描地方要得歪理掌握,令他們非常失望。到了新的地方,希望別再重正整地的状 糖、也想做還合、稀心的事。

### 未来會否短題戰爭?

文王說這一,兩年,中國和台灣會有大照機戰爭,台灣會被收回,會業總別英國。

文王的請示結果:在港出生的「香港人」的移民人口會持續四年才有減少跡象,合共移民人口約100萬