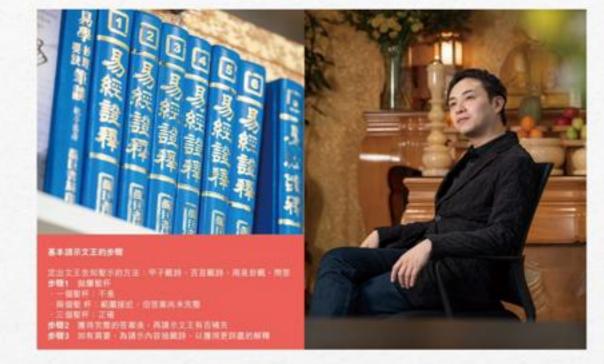

《易經》內包含了文字和代表卦象的 ジ·一共有超過384組文字解讀。簡單 來說有兩種由《易經》延伸的卜卦的方 法,其一是以一履横的爻所代表的文詞

預測・另一種是用銅錢趁卦・以得出爻 的意思。周文王是位得道者、他把這體 系傳到周公·於是才有了《易經》。流 傳到漢朝時,已演變出另一種和《易 组》文字不相關的體系,多了地支、多 了父母,子孫、妻財等範圍,演變出-種更方便的問事方式。向文王問事。除 了以銅錢起文王卦,基本上會用到攤里 杯的方式,一正一反為一個聖杯,連續 獲得三值聖杯為確定之意,過程中反覆 编安照事的字眼、以獲得三個聖杯、再 配合各類型的藥詩、用更詳細的文字呈 現文王給予的訊息。